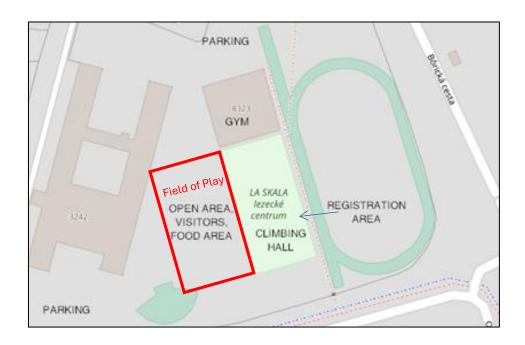

# **COMPETITION VENUE**

Indoor Climbing Center: LA SKALA climbing center

Centrálna 8919/2 010 07 Žilina, Slovakia

> Location: Google Maps

#### Changes to organisation of the rest area may change