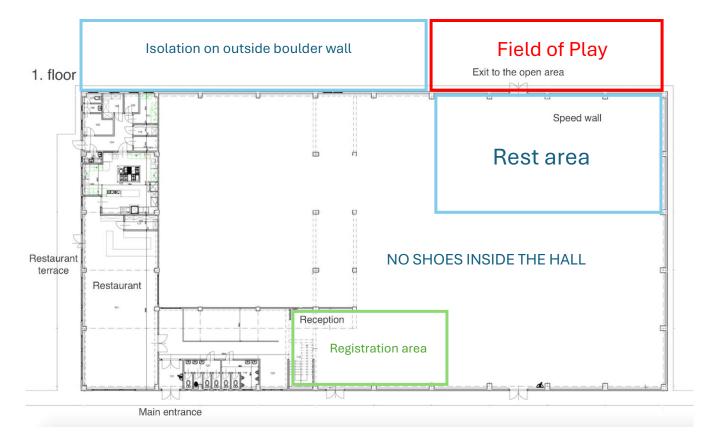

#### Changes to organisation of the rest area may change

#### At the venue:

Recycling spots are in several places of the venue. We will be pleased if participants and teams join the sustainability cause by bringing their own bottles and other equipment that can help reduce waste produced at the venue. The venue is wheel-chair accessible.